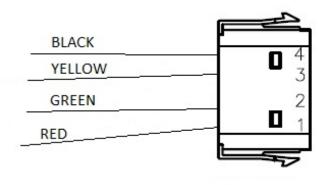

The 4 pin connector should be wired where the red wire is in position number 1, the green wire in position 2, the yellow wire in position 3, and the black wire in position 4 as shown in the figure below. The position numbers are molded into the plastic housing. The wire harness will mate in the control box and the colors should correspond.